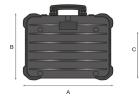

## **EAN**

8024482178691

| Technical features      | А                | В      | С      | D      | Е     |
|-------------------------|------------------|--------|--------|--------|-------|
| mm internal dimensions  | 470              | 390    | 320    | 110    | 210   |
|                         | Weight Kg 8,70   |        |        |        |       |
| inc internal dimensions | 18 1/2           | 15 3/8 | 12 5/8 | 4 5/16 | 8 1/4 |
|                         | Weight lbs 19.18 |        |        |        |       |