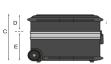

# **ROCK TURTLE PEL**

High thickness polyethylene tool trolley

## **EAN**

8024482178691

| Technical features      | А                | В      | С      | D      | Е     |
|-------------------------|------------------|--------|--------|--------|-------|
| mm internal dimensions  | 470              | 390    | 320    | 110    | 210   |
|                         | Weight Kg 8,70   |        |        |        |       |
| inc internal dimensions | 18 1/2           | 15 3/8 | 12 5/8 | 4 5/16 | 8 1/4 |
|                         | Weight lbs 19.18 |        |        |        |       |

## **ROCK TURTLE PEL**

High thickness polyethylene tool trolley

Indestructible tool case made entirely of HDPE resin, a real shield against accidental shocks. Special extra thick aluminium trim for tight closure. High capacity case with reinforced corners, ideal for air travelling engineers that carry both tools, spare parts and components. Airport handling resistant.