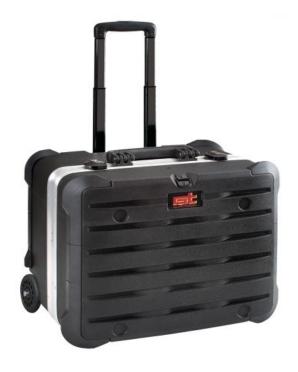

# **ROCK TURTLE PEL**

High thickness polyethylene tool trolley

## **ROCK TURTLE PEL**

High thickness polyethylene tool trolley

Indestructible tool case made entirely of HDPE resin, a real shield against accidental shocks. Special extra thick aluminium trim for tight closure. High capacity case with reinforced corners, ideal for air travelling engineers that carry both tools, spare parts and components. Airport handling resistant.