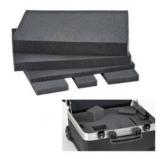

## **Internal Configuration**

- 1 lid tool pallet with elastics on both sides
- 1 bottom tool pallet with elastics on one side

# Accessories ROCK TURTLE PEL

**FOAM ROCK** 

WL01

WL02

WL03

WL04

**WL05**