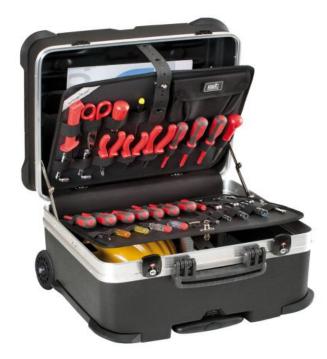

#### **General features**

- document wallet
- 2 metal TSA locks with keys
- 1 handle with ergonomically designed grip and extreme load capacity
- telescopic handle and large wheels provided with ball bearings for easy transport
- large base area for tools, power tools, accessories and spare parts
- steel piano hinge riveted in several points
- 2 metal lid safety support stays
- 2 small component boxes
- stackability

## **Internal Configuration**

- 1 lid tool pallet with elastics on both sides
- 1 bottom tool pallet with elastics on one side