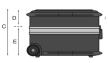

# EAN

8024482178714

| Technical features      | А                | В      | С      | D      | Е     |
|-------------------------|------------------|--------|--------|--------|-------|
| mm internal dimensions  | 470              | 390    | 320    | 110    | 210   |
|                         | Weight Kg 9,00   |        |        |        |       |
| inc internal dimensions | 18 1/2           | 15 3/8 | 12 5/8 | 4 5/16 | 8 1/4 |
|                         | Weight lbs 19.84 |        |        |        |       |