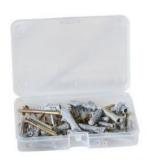

#### **General features**

- document wallet
- 2 metal TSA locks with keys
- 1 handle with ergonomically designed grip and extreme load capacity
- telescopic handle and large wheels provided with ball bearings for easy transport
- large base area for tools, power tools, accessories and spare parts
- steel piano hinge riveted in several points
- 2 metal lid safety support stays
- 2 small component boxes
- stackability