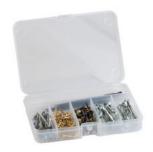

#### **General features**

- document wallet
- 2 metal TSA locks with keys
- 1 handle with ergonomically designed grip and extreme load capacity
- telescopic handle and large wheels provided with ball bearings for easy transport
- large base area for tools, power tools, accessories and spare parts
- steel piano hinge riveted in several points
- 2 metal lid safety support stays
- 2 small component boxes
- stackability