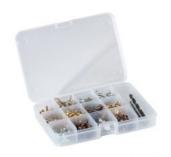

#### **General features**

- document wallet
- 2 metal TSA locks with keys
- 1 handle with ergonomically designed grip and extreme load capacity
- telescopic handle and large wheels provided with ball bearings for easy transport
- large base area for tools, power tools, accessories and spare parts
- steel piano hinge riveted in several points
- 2 metal lid safety support stays
- 2 small component boxes
- stackability