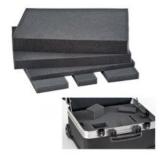

### **Internal Configuration**

- 1 lid tool pallet with FLEXI POUCHES™ on both sides
- 1 bottom tool pallet with FLEXI POUCHES™ on one side

# Accessories ROCK TURTLE PTS

**FOAM ROCK** 

WL01

WL02

WL03

WL04

**WL05**