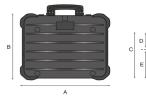

# EAN

8024482178714

| Technical features      | А                | В      | С      | D      | Е     |
|-------------------------|------------------|--------|--------|--------|-------|
| mm internal dimensions  | 470              | 390    | 320    | 110    | 210   |
|                         | Weight Kg 9,00   |        |        |        |       |
| inc internal dimensions | 18 1/2           | 15 3/8 | 12 5/8 | 4 5/16 | 8 1/4 |
|                         | Weight lbs 19.84 |        |        |        |       |