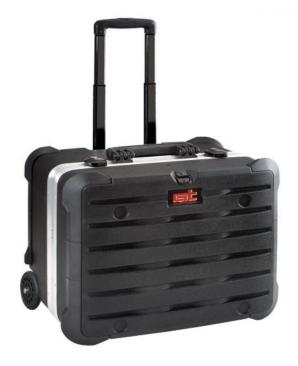

# **ROCK TURTLE PTS**

High thickness polyethylene tool trolley

## **ROCK TURTLE PTS**

High thickness polyethylene tool trolley

Indestructible tool case made entirely of HDPE resin, a real shield against accidental shocks. Special extra thick aluminium trim for tight closure. High capacity case with reinforced corners, ideal for air travelling engineers that carry both tools, spare parts and components. Airport handling resistant.