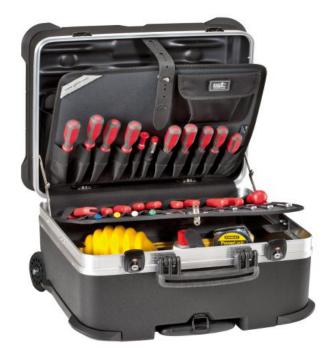

### **Internal Configuration**

- 1 lid tool pallet with FLEXI POUCHES™ on both sides
- 1 bottom tool pallet with FLEXI POUCHES™ on one side