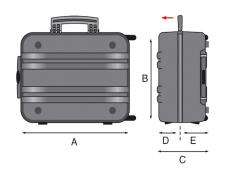

## **EAN**

8024482009117

| Technical features      | А                | В       | С      | D       | Е      |
|-------------------------|------------------|---------|--------|---------|--------|
| mm internal dimensions  | 453              | 345     | 185    | 75      | 110    |
|                         | Weight Kg 7,50   |         |        |         |        |
| inc internal dimensions | 17 13/16         | 13 9/16 | 7 5/16 | 2 15/16 | 4 5/16 |
|                         | Weight lbs 16.53 |         |        |         |        |