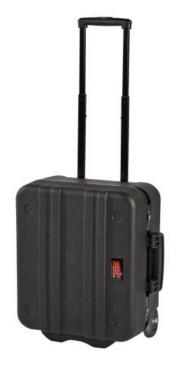

## **NEW MEGA WHEELS PEL**

Double wall polyethylene tool trolley

## **NEW MEGA WHEELS PEL**

Double wall polyethylene tool trolley

Tool trolley made entirely of HDPE polyethylene, a real shield against accidental shocks. High capacity case ideal for air travelling engineers that carry both tools, spare parts and components.