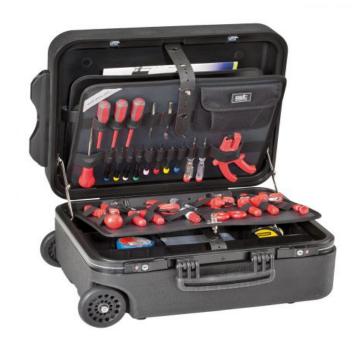

#### **General features**

- HDPE roto-molded case with built-in rubber feet
- 2 metal lid safety support stays
- 2 TSA accepted locks
- telescopic handle and large wheels provided with ball bearings
- ergonomic handle, rubber coated grip
- single steel hinge, riveted in several points to assure high resistance
- large base area for tools, powertools, accessories and spare parts
- stackability
- document wallet
- 2 small component boxes

## **Internal Configuration**

- 2 tool pallets with elastics

## **NEW MEGA WHEELS PEL**

Double wall polyethylene tool trolley

Tool trolley made entirely of HDPE polyethylene, a real shield against accidental shocks. High capacity case ideal for air travelling engineers that carry both tools, spare parts and components.