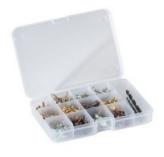

|         |        |



Copyright © 2024 - GT Line srl - Via del Lavoro, 9 - 40053 Loc. Crespellano Valsamoggia (Bologna) - Italy - Phone +39/051/65041 - Fax +39/051/734925 sales@gtline.com - www.gtline.com

## **NEW MEGA WHEELS PTS**

Double wall polyethylene tool trolley



Tool trolley made entirely of HDPE polyethylene, a real shield against accidental shocks. High capacity case ideal for air travelling engineers that carry both tools, spare parts and components.

The TSA Locks allow the case to be checked at the airport by security officers, without destroying the locks.

THIS PRODUCT IS POWERED BY INTELLIRESPOND, the free App that allows for personal tool inventory and control of the content.

Please visit www.intellirespond.com



# **Accessories**

NEW MEGA WHEELS PTS











WL01 WL02 WL03 WL04



**WL05**