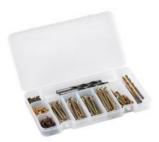

|         |        |



Copyright © 2024 - GT Line srl - Via del Lavoro, 9 - 40053 Loc. Crespellano Valsamoggia (Bologna) - Italy - Phone +39/051/65041 - Fax +39/051/734925 sales@gtline.com - www.gtline.com

## **NEW MEGA WHEELS PTS**

Double wall polyethylene tool trolley



Tool trolley made entirely of HDPE polyethylene, a real shield against accidental shocks. High capacity case ideal for air travelling engineers that carry both tools, spare parts and components.

The TSA Locks allow the case to be checked at the airport by security officers, without destroying the locks.

THIS PRODUCT IS POWERED BY INTELLIRESPOND, the free App that allows for personal tool inventory and control of the content.

Please visit www.intellirespond.com



# **Accessories**

NEW MEGA WHEELS PTS











WL01 WL02 WL03 WL04



**WL05**