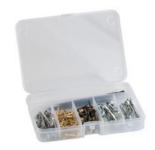

|        |         |        |



Copyright © 2024 - GT Line srl - Via del Lavoro, 9 - 40053 Loc. Crespellano Valsamoggia (Bologna) - Italy - Phone +39/051/65041 - Fax +39/051/734925 sales@gtline.com - www.gtline.com

## **NEW MEGA WHEELS PTS**

Double wall polyethylene tool trolley



Tool trolley made entirely of HDPE polyethylene, a real shield against accidental shocks. High capacity case ideal for air travelling engineers that carry both tools, spare parts and components.

The TSA Locks allow the case to be checked at the airport by security officers, without destroying the locks.

THIS PRODUCT IS POWERED BY INTELLIRESPOND, the free App that allows for personal tool inventory and control of the content.

Please visit www.intellirespond.com



# **Accessories**

NEW MEGA WHEELS PTS











WL01 WL02 WL03 WL04



**WL05**