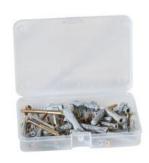

|         |        |



Copyright © 2024 - GT Line srl - Via del Lavoro, 9 - 40053 Loc. Crespellano Valsamoggia (Bologna) - Italy - Phone +39/051/65041 - Fax +39/051/734925 sales@gtline.com - www.gtline.com

## **NEW MEGA WHEELS PTS**

Double wall polyethylene tool trolley



Tool trolley made entirely of HDPE polyethylene, a real shield against accidental shocks. High capacity case ideal for air travelling engineers that carry both tools, spare parts and components.

The TSA Locks allow the case to be checked at the airport by security officers, without destroying the locks.

THIS PRODUCT IS POWERED BY INTELLIRESPOND, the free App that allows for personal tool inventory and control of the content.

Please visit www.intellirespond.com



# **Accessories**

NEW MEGA WHEELS PTS











WL01 WL02 WL03 WL04



**WL05**