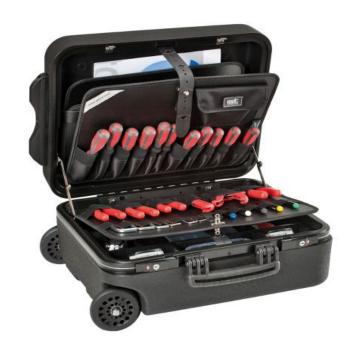

## **Internal Configuration**

- 2 tool pallets with FLEXI POUCHES™

## **NEW MEGA WHEELS PTS**

Double wall polyethylene tool trolley

Tool trolley made entirely of HDPE polyethylene, a real shield against accidental shocks. High capacity case ideal for air travelling engineers that carry both tools, spare parts and components.