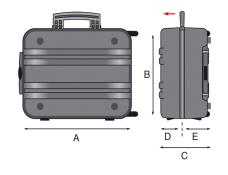

## **EAN**

8024482009124

| Technical features      | А                | В       | С      | D       | Е      |
|-------------------------|------------------|---------|--------|---------|--------|
| mm internal dimensions  | 453              | 345     | 185    | 75      | 110    |
|                         | Weight Kg 8,00   |         |        |         |        |
| inc internal dimensions | 17 13/16         | 13 9/16 | 7 5/16 | 2 15/16 | 4 5/16 |
|                         | Weight lbs 17.63 |         |        |         |        |