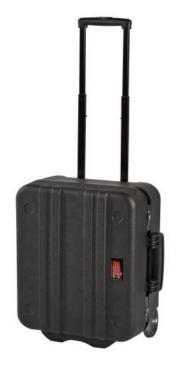

## **NEW MEGA WHEELS PTS**

Double wall polyethylene tool trolley

## **NEW MEGA WHEELS PTS**

Double wall polyethylene tool trolley

Tool trolley made entirely of HDPE polyethylene, a real shield against accidental shocks. High capacity case ideal for air travelling engineers that carry both tools, spare parts and components.