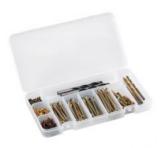

#### **General features**

- roto-molded Polyethylene shells with incorporated feet
- 2 TSA Locks with keys (mod. BOMBER F excluded)
- 2 metal lid support stays with safety spring pawl and doublefixing point
- steel hinge riveted in various points
- ergonomic handle, rubber coated grip
- document wallet
- bottom with adjustable dividers (mod. BOMBER F excluded)
- 2 small component boxes

## **Internal Configuration**

- 2 tool pallets with FLEXI POUCHES™