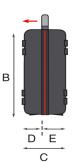

## **EAN**

8024482004204

| Technical features      | А                | В      | С      | D       | Е      |
|-------------------------|------------------|--------|--------|---------|--------|
| mm internal dimensions  | 422              | 327    | 185    | 75      | 110    |
|                         | Weight Kg 5,50   |        |        |         |        |
| inc internal dimensions | 16 5/8           | 12 7/8 | 7 5/16 | 2 15/16 | 4 5/16 |
|                         | Weight lbs 12.12 |        |        |         |        |