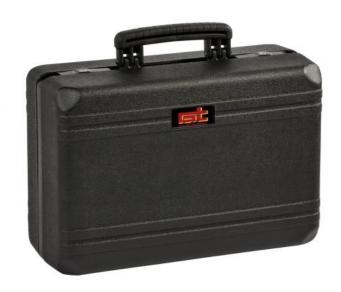

## **BOMBER 170 PTS**

Double wall polyethylene tool case

## **BOMBER 170 PTS**

Double wall polyethylene tool case

Modern and exceptionally strong, this case is studied to resist even in the most extreme use conditions. The double wall construction and the body in shock-proof high density Polyethylene, with great resistance to high and low temperatures and to most of the corrosive chemical substances, grant to this product the highest levels of reliability on the market.