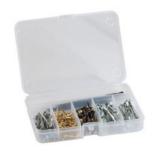

#### **General features**

- roto-molded Polyethylene shells with incorporated feet
- 2 TSA Locks with keys (mod. BOMBER F excluded)
- 2 metal lid support stays with safety spring pawl and doublefixing point
- steel hinge riveted in various points
- ergonomic handle, rubber coated grip
- document wallet
- bottom with adjustable dividers (mod. BOMBER F excluded)
- 2 small component boxes

## **Internal Configuration**

- 2 tool pallets with FLEXI POUCHES™