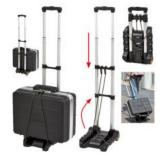

# **Accessories**

BOMBER 170 PTS

WL01

**WL02** 

**WL03** 

WL04

WL05

**UNIVERS.TROLLEY**