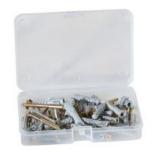

#### **General features**

- roto-molded Polyethylene shells with incorporated feet
- 2 TSA Locks with keys (mod. BOMBER F excluded)
- 2 metal lid support stays with safety spring pawl and doublefixing point
- steel hinge riveted in various points
- ergonomic handle, rubber coated grip
- document wallet
- bottom with adjustable dividers (mod. BOMBER F excluded)
- 2 small component boxes

## **Internal Configuration**

- 2 tool pallets with FLEXI POUCHES™