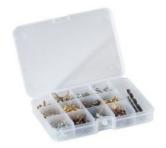

#### **General features**

- roto-molded Polyethylene shells with incorporated feet
- 2 TSA Locks with keys (mod. BOMBER F excluded)
- 2 metal lid support stays with safety spring pawl and doublefixing point
- steel hinge riveted in various points
- ergonomic handle, rubber coated grip
- document wallet
- bottom with adjustable dividers (mod. BOMBER F excluded)
- 2 small component boxes

## **Internal Configuration**

- 2 tool pallets with FLEXI POUCHES™