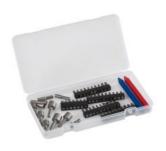

#### **General features**

- roto-molded Polyethylene shells with incorporated feet
- 2 TSA Locks with keys (mod. BOMBER F excluded)
- 2 metal lid support stays with safety spring pawl and doublefixing point
- steel hinge riveted in various points
- ergonomic handle, rubber coated grip
- document wallet
- bottom with adjustable dividers (mod. BOMBER F excluded)
- 2 small component boxes

## **Internal Configuration**

- 2 tool pallets with FLEXI POUCHES™