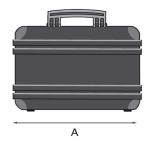

## **EAN**

8024482004204

| Technical features      | А                | В      | С      | D       | Е      |
|-------------------------|------------------|--------|--------|---------|--------|
| mm internal dimensions  | 422              | 327    | 185    | 75      | 110    |
|                         | Weight Kg 5,50   |        |        |         |        |
| inc internal dimensions | 16 5/8           | 12 7/8 | 7 5/16 | 2 15/16 | 4 5/16 |
|                         | Weight lbs 12.12 |        |        |         |        |