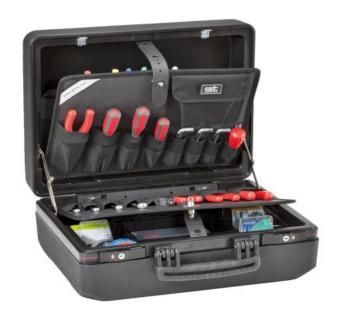

## **Internal Configuration**

- 2 tool pallets with FLEXI POUCHES™

#### **General features**

- roto-molded Polyethylene shells with incorporated feet
- 2 TSA Locks with keys (mod. BOMBER F excluded)
- 2 metal lid support stays with safety spring pawl and doublefixing point
- steel hinge riveted in various points
- ergonomic handle, rubber coated grip
- document wallet
- bottom with adjustable dividers (mod. BOMBER F excluded)
- 2 small component boxes