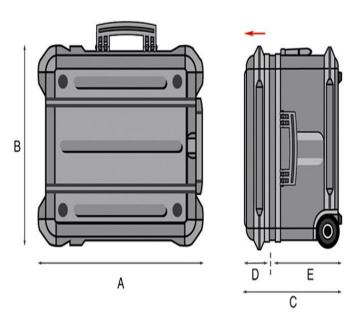

Copyright © 2024 - GT Line srl - Via del Lavoro, 9 - 40053 Loc. Crespellano Valsamoggia (Bologna) - Italy - Phone +39/051/65041 - Fax +39/051/734925 sales@gtline.com - www.gtline.com

| Technical features      | А               | В | С | D | Е |
|-------------------------|-----------------|---|---|---|---|
| mm internal dimensions  | 0               | 0 | 0 | 0 | 0 |
|                         | Weight Kg 0,00  |   |   |   |   |
| inc internal dimensions | 0               | 0 | 0 | 0 | 0 |
|                         | Weight lbs 0.00 |   |   |   |   |