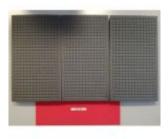

The lower compartment, protected by a collapsible front door, can accommodate 3 to 7 removable organizers with lid of variable height (30-60-95 mm.) with a variety of optional inner configurations such as pre-cubed bicolor foam layers, bin boxes for small components, and even specifically designed tool pallets, for all kind of small and big hand tools.

A central single key lock, as well as a metal reinforced padlock hole, grants the possibility to secure completely all compartments with one single key.

A number of optional accessories such as lid tool pallets, pivoting wheels set, and extra organizers are available to make this product your Personal Maintenance Assistant.