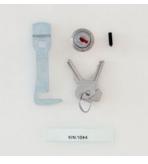

A central single key lock, as well as a metal reinforced padlock hole, grants the possibility to secure completely all compartments with one single key.

A number of optional accessories such as lid tool pallets, pivoting wheels set, and extra organizers are available to make this product your Personal Maintenance Assistant.

THIS PRODUCT IS POWERED BY INTELLIRESPOND, the free App that allows for personal tool inventory and control of the content.

Please visit www.intellirespond.com

KIN.1159

KIN.1032

KIN.1327

KIN.1328

KIN.1329

KIN.1029