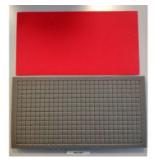

## **Internal Configuration**

- upper removable tray
- 2 component boxes 30 mm. high mod.
- WL01 (6 compartments each)
- 2 component boxes 30 mm. high mod.
- WL02 (13 compartments each)
- 1 component box 30 mm. high mod. WL04 (10 compartments)
- The dimensions shown in the table are external dims
- Create your own organizers configuration by selecting the relevant AIBOX

Tool trolley specifically engineered for the professionals that need to carry a variety of hand tools, power tools and spare components, making it the ideal companion for all kind of MROs.

Comes in a sturdy injection molded body made in copolymer polypropylene, able to withstand shocks, rough usage and harsh weather conditions, features two side handles, an extractable trolley handle (990 mm. extended height) and four robust and silent wheels. The upper compartment closed by the top lid, contains a removable tray for spare hand tools placed on top of a recessed area where 5 small component boxes or a laptop computer can be stored.