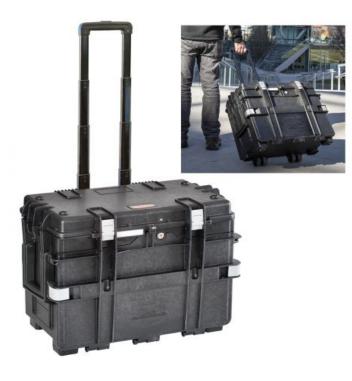

#### **General features**

- 2 sides handles
- Telescopic handle
- 4 robust and silent self-oiling wheels
- Removable tray in the upper compartment
- 5 small component boxes (2 x WL01 2 x
- WL02 1 x WL04)
- Central lock with key
- I.D. removable label
- Various padlockable points
- Label for content identification
- Several optional accessories
- Great versatility in configurations
- 2 jam free top lid latches with easy opening mechanism
- 2 front main door latches
- Stackability

Tool trolley specifically engineered for the professionals that need to carry a variety of hand tools, power tools and spare components, making it the ideal companion for all kind of MROs.

Comes in a sturdy injection molded body made in copolymer polypropylene, able to withstand shocks, rough usage and harsh weather conditions, features two side handles, an extractable trolley handle (990 mm. extended height) and four robust and silent wheels. The upper compartment closed by the top lid, contains a removable tray for spare hand tools placed on top of a recessed area where 5 small component boxes or a laptop computer can be stored.

The lower compartment, protected by a collapsible front door, can accommodate 3 to 7 removable organizers with lid of variable height (30-60-95 mm.) with a variety of optional inner configurations such as pre-cubed bicolor foam layers, bin boxes for small components, and even specifically designed tool pallets, for all kind of small and big hand tools.