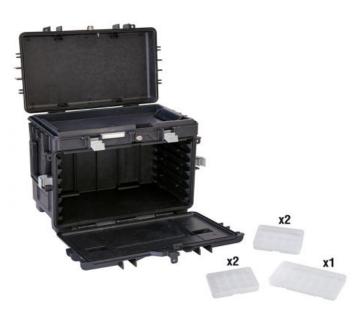

## **Internal Configuration**

- upper removable tray
- 2 component boxes 30 mm. high mod.
- WL01 (6 compartments each)
- 2 component boxes 30 mm. high mod.
- WL02 (13 compartments each)
- 1 component box 30 mm. high mod. WL04 (10 compartments)
- The dimensions shown in the table are external dims
- Create your own organizers configuration by selecting the relevant AIBOX

The lower compartment, protected by a collapsible front door, can accommodate 3 to 7 removable organizers with lid of variable height (30-60-95 mm.) with a variety of optional inner configurations such as pre-cubed bicolor foam layers, bin boxes for small components, and even specifically designed tool pallets, for all kind of small and big hand tools.