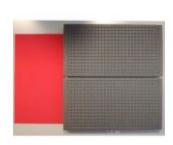

## **Internal Configuration**

- upper removable tray
- 2 component boxes 30 mm. high mod.
- WL01 (6 compartments each)
- 2 component boxes 30 mm. high mod.
- WL02 (13 compartments each)
- 1 component box 30 mm. high mod. WL04 (10 compartments)
- The dimensions shown in the table are external dims
- Create your own organizers configuration by selecting the relevant AIBOX

Tool trolley specifically engineered for the professionals that need to carry a variety of hand tools, power tools and spare components, making it the ideal companion for all kind of MROs.

Comes in a sturdy injection molded body made in copolymer polypropylene, able to withstand shocks, rough usage and harsh weather conditions, features two side handles, an extractable trolley handle (990 mm. extended height) and four robust and silent wheels. The upper compartment closed by the top lid, contains a removable tray for spare hand tools placed on top of a recessed area where 5 small component boxes or a laptop computer can be stored.