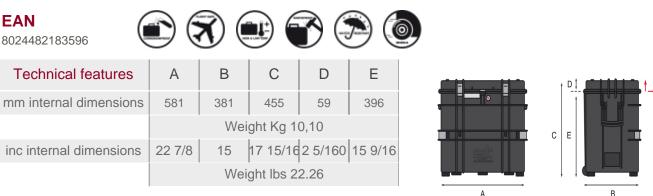

# THE DIMENSIONS SHOWN IN THE TABLE ARE EXTERNAL DIMS

Copyright © 2024 - GT Line srl - Via del Lavoro, 9 - 40053 Loc. Crespellano Valsamoggia (Bologna) - Italy - Phone +39/051/65041 - Fax +39/051/734925 sales@gtline.com - www.gtline.com

## **Internal Configuration**

- upper removable tray
- 2 component boxes 30 mm. high mod.
- WL01 (6 compartments each)
- 2 component boxes 30 mm. high mod.
- WL02 (13 compartments each)
- 1 component box 30 mm. high mod. WL04 (10 compartments)
- The dimensions shown in the table are external dims
- Create your own organizers configuration by selecting the relevant AIBOX