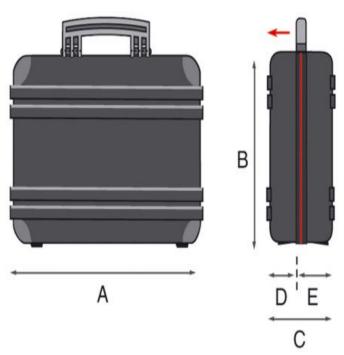

| Technical features      | Α               | В | С | D | Е |
|-------------------------|-----------------|---|---|---|---|
| mm internal dimensions  | 0               | 0 | 0 | 0 | 0 |
|                         | Weight Kg 0,00  |   |   |   |   |
| inc internal dimensions | 0               | 0 | 0 | 0 | 0 |
|                         | Weight lbs 0.00 |   |   |   |   |