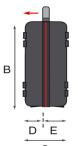

| Technical features      | Α               | В | С | D | Е |
|-------------------------|-----------------|---|---|---|---|
| mm internal dimensions  | 0               | 0 | 0 | 0 | 0 |
|                         | Weight Kg 0,00  |   |   |   |   |
| inc internal dimensions | 0               | 0 | 0 | 0 | 0 |
|                         | Weight lbs 0.00 |   |   |   |   |