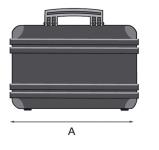

| Technical features      | Α               | В | С | D | Е |
|-------------------------|-----------------|---|---|---|---|
| mm internal dimensions  | 0               | 0 | 0 | 0 | 0 |
|                         | Weight Kg 0,00  |   |   |   |   |
| inc internal dimensions | 0               | 0 | 0 | 0 | 0 |
|                         | Weight lbs 0.00 |   |   |   |   |