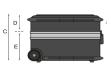

## **EAN**

8024482178691

| Technical features      | А                | В      | С      | D      | Е     |
|-------------------------|------------------|--------|--------|--------|-------|
| mm internal dimensions  | 470              | 390    | 320    | 110    | 210   |
|                         | Weight Kg 8,70   |        |        |        |       |
| inc internal dimensions | 18 1/2           | 15 3/8 | 12 5/8 | 4 5/16 | 8 1/4 |
|                         | Weight lbs 19.18 |        |        |        |       |