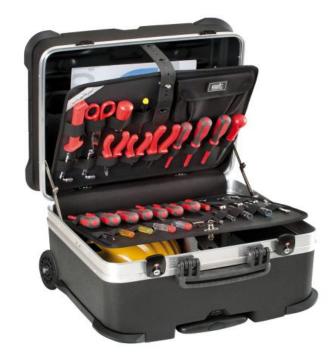

## **Internal Configuration**

- 1 lid tool pallet with elastics on both sides
- 1 bottom tool pallet with elastics on one side

#### **General features**

- document wallet
- 2 metal TSA locks with keys
- 1 handle with ergonomically designed grip and extreme load capacity
- telescopic handle and large wheels provided with ball bearings for easy transport
- large base area for tools, power tools, accessories and spare parts
- steel piano hinge riveted in several points
- 2 metal lid safety support stays
- 2 small component boxes
- stackability