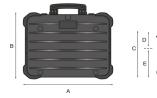

## **EAN**

8024482178691

| Technical features      | А                | В      | С      | D      | Е     |
|-------------------------|------------------|--------|--------|--------|-------|
| mm internal dimensions  | 470              | 390    | 320    | 110    | 210   |
|                         | Weight Kg 8,70   |        |        |        |       |
| inc internal dimensions | 18 1/2           | 15 3/8 | 12 5/8 | 4 5/16 | 8 1/4 |
|                         | Weight lbs 19.18 |        |        |        |       |