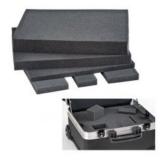

## **Internal Configuration**

- 1 lid tool pallet with elastics on both sides
- 1 bottom tool pallet with elastics on one side

# Accessories ROCK TURTLE PEL

FOAM ROCK

WL01

WL02

WL03

WL04

**WL05**