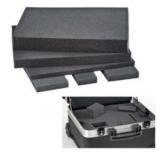

## **Internal Configuration**

- 1 lid tool pallet with with PSS™ system on one side
- 1 middle tool pallet with PSS™ system on both sides
- 1 bottom pallet with PSS™ system on one side

# Accessories ROCK TURTLE PSS

**FOAM ROCK** 

WL01

WL02

WL03

WL04

**WL05**