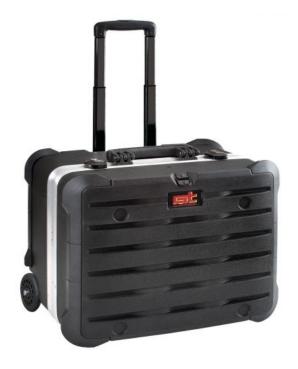

# **ROCK TURTLE PSS**

High thickness polyethylene tool trolley

# **ROCK TURTLE PSS**

High thickness polyethylene tool trolley

Indestructible tool case made entirely of HDPE resin, a real shield against accidental shocks. Special extra thick aluminium trim for tight closure. High capacity case with reinforced corners, ideal for air travelling engineers that carry both tools, spare parts and components. Airport handling resistant.

#### General features

- document wallet
- 2 metal TSA locks with keys
- 1 handle with ergonomically designed grip and extreme load capacity
- telescopic handle and large wheels provided with ball bearings for easy transport
- large base area for tools, power tools, accessories and spare parts
- steel piano hinge riveted in several points
- 2 metal lid safety support stays
- 2 small component boxes
- stackability