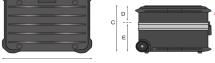

## **EAN**

8024482178707

| Technical features      | А                | В      | С      | D      | Е     |
|-------------------------|------------------|--------|--------|--------|-------|
| mm internal dimensions  | 470              | 390    | 320    | 110    | 210   |
|                         | Weight Kg 9,40   |        |        |        |       |
| inc internal dimensions | 18 1/2           | 15 3/8 | 12 5/8 | 4 5/16 | 8 1/4 |
|                         | Weight lbs 20.72 |        |        |        |       |