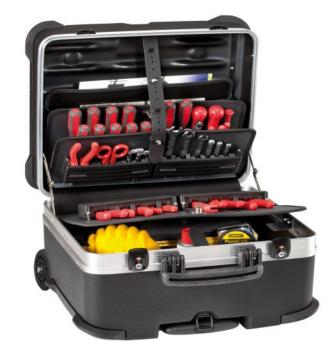

## **Internal Configuration**

- 1 lid tool pallet with with PSS™ system on one side
- 1 middle tool pallet with PSS™ system on both sides
- 1 bottom pallet with PSS™ system on one side

#### General features

- document wallet
- 2 metal TSA locks with keys
- 1 handle with ergonomically designed grip and extreme load capacity
- telescopic handle and large wheels provided with ball bearings for easy transport
- large base area for tools, power tools, accessories and spare parts
- steel piano hinge riveted in several points
- 2 metal lid safety support stays
- 2 small component boxes
- stackability