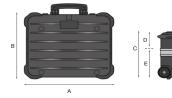

## **EAN**

8024482178707

| Technical features      | А                | В      | С      | D      | Е     |
|-------------------------|------------------|--------|--------|--------|-------|
| mm internal dimensions  | 470              | 390    | 320    | 110    | 210   |
|                         | Weight Kg 9,40   |        |        |        |       |
| inc internal dimensions | 18 1/2           | 15 3/8 | 12 5/8 | 4 5/16 | 8 1/4 |
|                         | Weight lbs 20.72 |        |        |        |       |