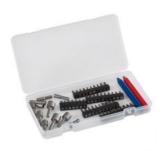

#### **General features**

- two ergonomic handles with rubber coated grip
- telescopic handle and new  $\varnothing$  120 mm wheels provided with sealed ball bearings
- large base area for tools, power tools,
   accessories and spare parts
- New gas pressurized lid supports
- document wallet
- 2 TSA accepted locks
- 3 small component boxes (Art. WL01 + WL02)
- stackability

# Accessories V-ROCK TURTLE PSS

WL01

WL02

**WL03** 

WL04

**WL05**