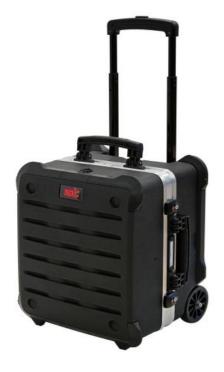

# V-ROCK TURTLE PSS

High thickness polyethylene tool trolley

#### **General features**

- two ergonomic handles with rubber coated grip
- telescopic handle and new  $\varnothing$  120 mm wheels provided with sealed ball bearings
- large base area for tools, power tools,
   accessories and spare parts
- New gas pressurized lid supports
- document wallet
- 2 TSA accepted locks
- 3 small component boxes (Art. WL01 + WL02)
- stackability

## V-ROCK TURTLE PSS

High thickness polyethylene tool trolley

New vertical tool case, made entirely of HDPE resin, a real shield against accidental shocks. Special extra thick aluminium trim for tight closure. High capacity case with reinforced corners, ideal for air travelling engineers that carry both tools, spare parts and components. Resistant to airport handling.