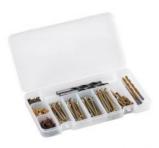

#### **General features**

- two ergonomic handles with rubber coated grip
- telescopic handle and new  $\varnothing$  120 mm wheels provided with sealed ball bearings
- large base area for tools, power tools,
   accessories and spare parts
- New gas pressurized lid supports
- document wallet
- 2 TSA accepted locks
- 3 small component boxes (Art. WL01 + WL02)
- stackability

# Accessories V-ROCK TURTLE PSS

WL01

WL02

**WL03** 

WL04

**WL05**