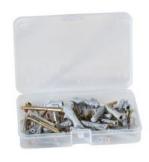

#### **General features**

- two ergonomic handles with rubber coated grip
- telescopic handle and new  $\varnothing$  120 mm wheels provided with sealed ball bearings
- large base area for tools, power tools,
   accessories and spare parts
- New gas pressurized lid supports
- document wallet
- 2 TSA accepted locks
- 3 small component boxes (Art. WL01 + WL02)
- stackability

# Accessories V-ROCK TURTLE PSS

WL01

WL02

**WL03** 

WL04

**WL05**