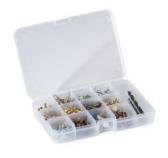

#### **General features**

- two ergonomic handles with rubber coated grip
- telescopic handle and new  $\varnothing$  120 mm wheels provided with sealed ball bearings
- large base area for tools, power tools,
   accessories and spare parts
- New gas pressurized lid supports
- document wallet
- 2 TSA accepted locks
- 3 small component boxes (Art. WL01 + WL02)
- stackability

# Accessories V-ROCK TURTLE PSS

WL01

WL02

**WL03** 

WL04

**WL05**