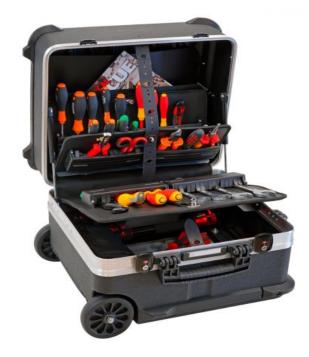

## **Internal Configuration**

- $\bullet$  1 lid tool pallet with with PSSTM system on one side
- 1 middle tool pallet with PSS™ system on both sides
- 1 bottom pallet with PSS $^{\text{TM}}$  system on one side

## V-ROCK TURTLE PSS

High thickness polyethylene tool trolley

New vertical tool case, made entirely of HDPE resin, a real shield against accidental shocks. Special extra thick aluminium trim for tight closure. High capacity case with reinforced corners, ideal for air travelling engineers that carry both tools, spare parts and components. Resistant to airport handling.