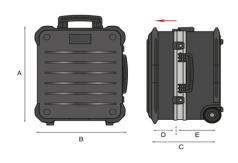

## **EAN**

8024482185248

| Technical features      | А                | В      | С      | D     | Е     |
|-------------------------|------------------|--------|--------|-------|-------|
| mm internal dimensions  | 470              | 390    | 340    | 140   | 200   |
|                         | Weight Kg 9,40   |        |        |       |       |
| inc internal dimensions | 18 1/2           | 15 3/8 | 13 3/8 | 5 1/2 | 7 7/8 |
|                         | Weight lbs 20.72 |        |        |       |       |