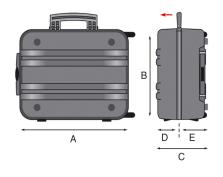

## **EAN**

8024482009124

| Technical features      | А                | В       | С      | D       | E      |
|-------------------------|------------------|---------|--------|---------|--------|
| mm internal dimensions  | 453              | 345     | 185    | 75      | 110    |
|                         | Weight Kg 8,00   |         |        |         |        |
| inc internal dimensions | 17 13/16         | 13 9/16 | 7 5/16 | 2 15/16 | 4 5/16 |
|                         | Weight lbs 17.63 |         |        |         |        |