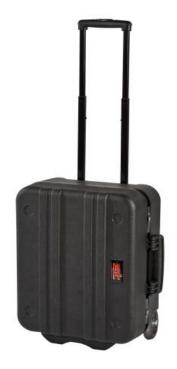

## **NEW MEGA WHEELS PTS**

Double wall polyethylene tool trolley

## **NEW MEGA WHEELS PTS**

Double wall polyethylene tool trolley

Tool trolley made entirely of HDPE polyethylene, a real shield against accidental shocks. High capacity case ideal for air travelling engineers that carry both tools, spare parts and components.