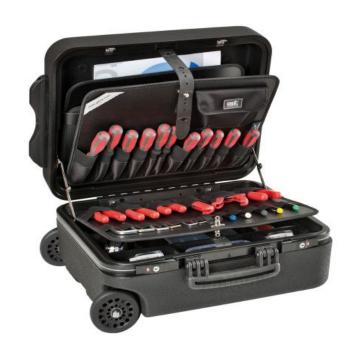

#### **General features**

- HDPE roto-molded case with built-in rubber feet
- 2 metal lid safety support stays
- 2 TSA accepted locks
- telescopic handle and large wheels provided with ball bearings
- ergonomic handle, rubber coated grip
- single steel hinge, riveted in several points to assure high resistance
- large base area for tools, powertools, accessories and spare parts
- stackability
- document wallet
- 2 small component boxes

## **Internal Configuration**

- 2 tool pallets with FLEXI POUCHES™