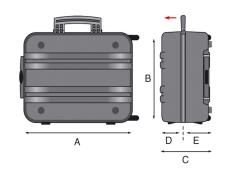

## **NEW MEGA WHEELS PSS**

Double wall polyethylene tool trolley

#### **General features**

- HDPE roto-molded case with built-in rubber feet
- 2 metal lid safety support stays
- 2 TSA accepted locks
- telescopic handle and large wheels provided with ball bearings
- ergonomic handle, rubber coated grip
- single steel hinge, riveted in several points to assure high resistance
- large base area for tools, powertools, accessories and spare parts
- stackability
- document wallet
- 2 small component boxes

### **EAN**

8024482009131

| Technical features      | А                | В       | С      | D       | Е      |
|-------------------------|------------------|---------|--------|---------|--------|
| mm internal dimensions  | 453              | 345     | 185    | 75      | 110    |
|                         | Weight Kg 8,00   |         |        |         |        |
| inc internal dimensions | 17 13/16         | 13 9/16 | 7 5/16 | 2 15/16 | 4 5/16 |
|                         | Weight lbs 17.63 |         |        |         |        |

## **NEW MEGA WHEELS PSS**

Double wall polyethylene tool trolley

Tool trolley made entirely of HDPE polyethylene, a real shield against accidental shocks. High capacity case ideal for air travelling engineers that carry both tools, spare parts and components.