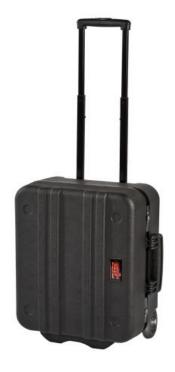

## **NEW MEGA WHEELS PSS**

Double wall polyethylene tool trolley

#### **General features**

- HDPE roto-molded case with built-in rubber feet
- 2 metal lid safety support stays
- 2 TSA accepted locks
- telescopic handle and large wheels provided with ball bearings
- ergonomic handle, rubber coated grip
- single steel hinge, riveted in several points to assure high resistance
- large base area for tools, powertools, accessories and spare parts
- stackability
- document wallet
- 2 small component boxes

## **NEW MEGA WHEELS PSS**

Double wall polyethylene tool trolley

Tool trolley made entirely of HDPE polyethylene, a real shield against accidental shocks. High capacity case ideal for air travelling engineers that carry both tools, spare parts and components.