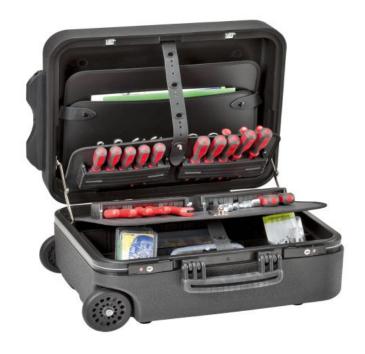

### **Internal Configuration**

- 2 tool pallets with PSS™ system

#### **General features**

- HDPE roto-molded case with built-in rubber feet
- 2 metal lid safety support stays
- 2 TSA accepted locks
- telescopic handle and large wheels provided with ball bearings
- ergonomic handle, rubber coated grip
- single steel hinge, riveted in several points to assure high resistance
- large base area for tools, powertools, accessories and spare parts
- stackability
- document wallet
- 2 small component boxes

## **NEW MEGA WHEELS PSS**

Double wall polyethylene tool trolley

Tool trolley made entirely of HDPE polyethylene, a real shield against accidental shocks. High capacity case ideal for air travelling engineers that carry both tools, spare parts and components.