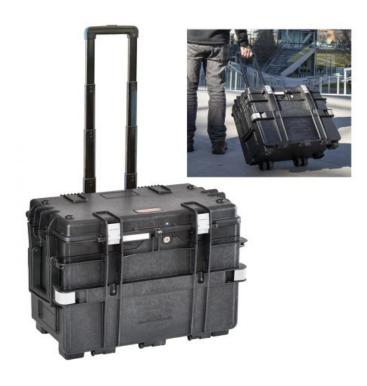

### **ALL.IN.ONE AI1.KT01**

PP tool chest - with filled drawers

## ALL.IN.ONE AI1.KT01

PP tool chest - with filled drawers

Tool trolley specifically engineered for the professionals that need to carry a variety of hand tools, power tools and spare components, making it the ideal companion for all kind of MROs.

Comes in a sturdy injection molded body made in copolymer polypropylene, able to withstand shocks, rough usage and harsh weather conditions, features two side handles, an extractable trolley handle (990 mm. extended height) and four robust and silent wheels. The upper compartment closed by the top lid, contains a removable tray for spare hand tools placed on top of a recessed area where 5 small component boxes or a laptop computer can be stored.