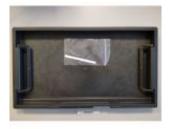

## **Internal Configuration**

- The dimensions shown in the table are external dims
- Upper removable tray
- 1 x 30 mm. high drawer provided with inner precubed foam with double color feature
- 1 x 60 mm. high drawer provided with removable bin boxes (4 pcs. of 3x5 bin boxes with dividers + 3 pcs. of 2x1)
- 1 x 60 mm. high drawer provided with inner precubed foam 30 mm. high with double color feature
- 1 x 95 mm. high drawer
- 2 x 30 mm. high component boxes mod. WL01 (6 compartments each)
- 2 x 30 mm. high component boxes mod. WL02 (13 compartments each)
- 1 x 30 mm. high component box mod. WL04 (10 compartments)

The lower compartment, protected by a collapsible front door, can accommodate 3 to 8 removable drawers of variable height (30-60-95 mm.) with a variety of optional inner configurations such as pre-cubed bicolor foam layers, bin boxes for small components, and even specifically designed tool pallets, for all kind of small and big hand tools.