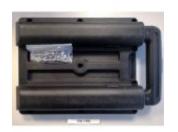

### **ALL.IN.ONE AI1.KT01**

PP tool chest - with filled drawers

## ALL.IN.ONE AI1.KT01

PP tool chest - with filled drawers

Tool trolley specifically engineered for the professionals that need to carry a variety of hand tools, power tools and spare components, making it the ideal companion for all kind of MROs.

Comes in a sturdy injection molded body made in copolymer polypropylene, able to withstand shocks, rough usage and harsh weather conditions, features two side handles, an extractable trolley handle (990 mm. extended height) and four robust and silent wheels. The upper compartment closed by the top lid, contains a removable tray for spare hand tools placed on top of a recessed area where 5 small component boxes or a laptop computer can be stored.