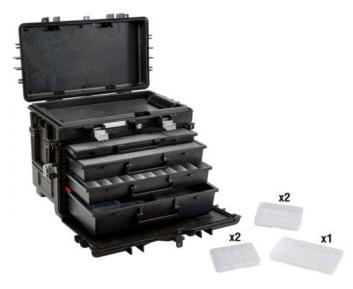

## **Internal Configuration**

- The dimensions shown in the table are external dims
- Upper removable tray
- 1 x 30 mm. high drawer provided with inner precubed foam with double color feature
- 1 x 60 mm. high drawer provided with removable bin boxes (4 pcs. of 3x5 bin boxes with dividers + 3 pcs. of 2x1)
- 1 x 60 mm. high drawer provided with inner precubed foam 30 mm. high with double color feature
- 1 x 95 mm. high drawer
- 2 x 30 mm. high component boxes mod. WL01 (6 compartments each)
- 2 x 30 mm. high component boxes mod. WL02 (13 compartments each)
- 1 x 30 mm. high component box mod. WL04 (10 compartments)

The lower compartment, protected by a collapsible front door, can accommodate 3 to 8 removable drawers of variable height (30-60-95 mm.) with a variety of optional inner configurations such as pre-cubed bicolor foam layers, bin boxes for small components, and even specifically designed tool pallets, for all kind of small and big hand tools.

All drawers, while completely accessible when open, are provided with a self restrain stop to prevent the accidental falling out.

A central single key lock, as well as a metal reinforced padlock hole, grants the possibility to secure completely all compartments with one single key.