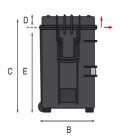

**ARM E**XTERNAL 8024482178752

| Technical features      | А                | В   | С        | D      | Е       |
|-------------------------|------------------|-----|----------|--------|---------|
| mm internal dimensions  | 581              | 381 | 455      | 59     | 396     |
|                         | Weight Kg 14,10  |     |          |        |         |
| inc internal dimensions | 22 7/8           | 15  | 17 15/16 | 2 5/16 | 15 9/16 |
|                         | Weight lbs 31.08 |     |          |        |         |