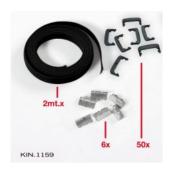

# **Spares**ALL.IN.ONE AI1.KT01

KIN.1159

KIN.1032

KIN.1327

KIN.1328

KIN.1329

KIN.1029

KIN.1044