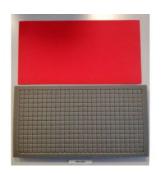

## **Internal Configuration**

- The dimensions shown in the table are external dims
- Upper removable tray
- 1 x 30 mm. high drawer provided with inner precubed foam with double color feature
- 1 x 60 mm. high drawer provided with removable bin boxes (4 pcs. of 3x5 bin boxes with dividers + 3 pcs. of 2x1)
- 1 x 60 mm. high drawer provided with inner precubed foam 30 mm. high with double color feature
- 1 x 95 mm. high drawer
- 2 x 30 mm. high component boxes mod. WL01 (6 compartments each)
- 2 x 30 mm. high component boxes mod. WL02 (13 compartments each)
- 1 x 30 mm. high component box mod. WL04 (10 compartments)

Comes in a sturdy injection molded body made in copolymer polypropylene, able to withstand shocks, rough usage and harsh weather conditions, features two side handles, an extractable trolley handle (990 mm. extended height) and four robust and silent wheels. The upper compartment closed by the top lid, contains a removable tray for spare hand tools placed on top of a recessed area where 5 small component boxes or a laptop computer can be stored.